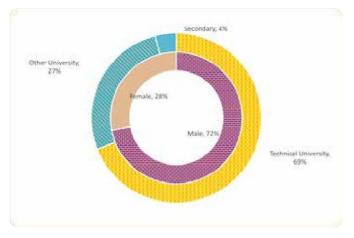

## Team

People are our most valuable asset, BUYAMBE offers its clients a competitive team of experts passionate and driven to make the difference. More than 85% of our professionals hold university degrees in the all-relevant fields of the company activities.

BUYAMBE looks with continuity at the latest learning, updating and training opportunities for a human resource, devoting with excitement and belief part of the income for the implementation of training and research program on the core business of the company. The outcome is result-oriented experts, continuously investing in their skills to maximize the quality of the rendered services, while creating viable advanced engineering solutions that assure the client's maximum success and return on investment. Despite of the growing number of professionals working within BUYAMBE, the team turnover rate has remained for years below 5%, granting continuity and consistency of response and quality delivered to the clients. We hold the record of having the lowest employee- turnover among our peers of consulting firms. We understood early on that a satisfied professional is an asset that makes a satisfied client. The work force distribution by education, gender and the number of staff permanent staff are shown in figures below.