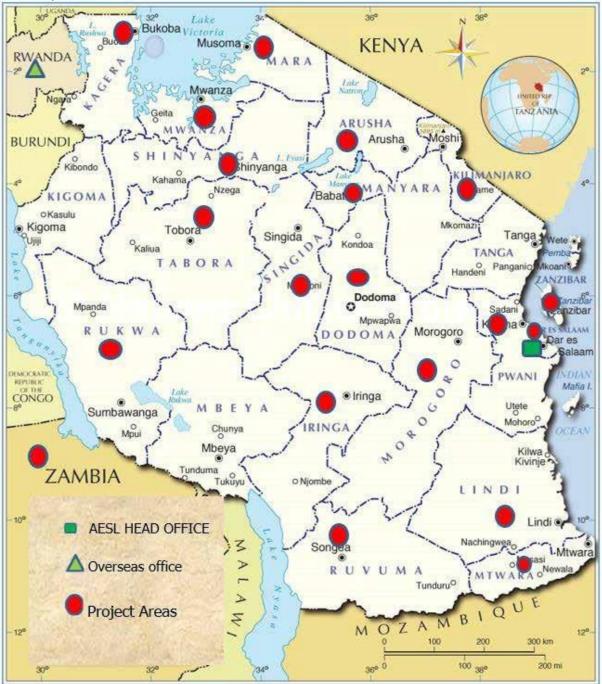

Our experience covers wide range of container and cargo, Import and Export Transport and Logistics, Clearing and forward. We are able to mobiliser quickly and work efficiently in difficult circumstances with limited facilities. Our combination of specialist staff expertise and development project experience has proved particularly appropriate in all area of east Africa i.e Tanzania, Zambia, Kenya, Uganda, Rwanda and Burundi.

## A. TARGETS

BUYAMBE INVESTMENT CO.LTD has focused targets, to capture the market in the new development zones. and well parentage of business in the upcountry side where transportation sector is booming.