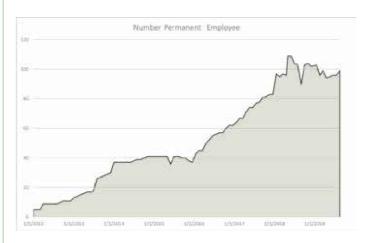

BUYAMBE looks with continuity at the latest learning, updating and training opportunities for a human resource, devoting with excitement and belief part of the income for the implementation of training and research program on the core business of the company. The outcome is result-oriented experts, continuously investing in their skills to maximize the quality of the rendered services, while creating viable advanced engineering solutions that assure the client's maximum success and return on investment. Despite of the growing number of professionals working within BUYAMBE, the team turnover rate has remained for years below 5%, granting continuity and consistency of response and quality delivered to the clients. We hold the record of having the lowest employee- turnover among our peers of consulting firms. We understood early on that a satisfied professional is an asset that makes a satisfied client. The work force distribution by education, gender and the number of staff permanent staff are shown in figures below.