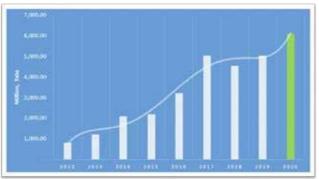

## **OUR GROWTH**

Established in 2018, the overall turnover of BUYAMBE entirely related to engineering increased by 666% approaching 800 million TZS by the end of the year 2019. In 2020, the projected turnover was surpassed by 50% recorded an annual turnover of 2.1 billion which is equivalent to 173% increase in annual turnover. In 2019 the turnover increased by 5%, while the year 2020, the annual turnover increased by 46%, in 2017 the annual turnover rose to 5.1 billion which translates to 75% increase. In 2018 annual turnover decreased to 4.6 billion which is equivalent to a decrease of 9%. Apart from a tough and competitive condition in reference markets in 2020 BUYAMBE Annual turnover increased to 5.1 billion which equal to the increase of 11% from the previous year. Apart from all of that BUYAMBE still has maintained an exponential growing turnover level, delivered positive net cash flow and produced increasing operating net profit. The project turnover in 2020 is expected to be in excess of 6.1 billion [21% increase].